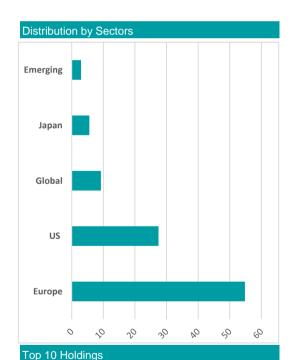

| LAR ESPAÑA REAL ESTATE SOCIMI | 8.47% |
|-------------------------------|-------|
| CELLNEX TELECOM SAU           | 7.43% |
| IWG PLC                       | 6.79% |
| EQUINIX INC                   | 4.66% |
| SIMON PROPERTY GROUP          | 4.59% |
| SERVCORP LTD                  | 4.07% |
| IRISH RESIDENTIAL PROPERTIES  | 4.07% |
| GLADSTONE LAND CORP           | 3.85% |
| METROVACESA                   | 3.65% |
| CBRE GROUP INC A              | 3.62% |